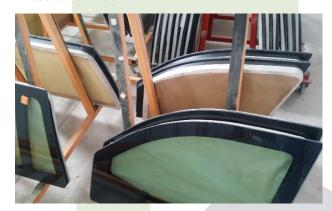

## **PHOTOS**

LEXUS 570 FRONT DOOR LEFT

HILUX REAR DOOR WITH GUNPORT

B6 FLAT GLASS SIZE 2M X 3M

Security Window with Gun port