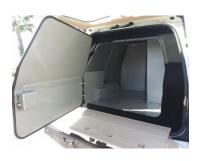

## **PHOTOS**

LEXUS 570 FRONT DOOR LEFT

HILUX REAR DOOR WITH GUNPORT

B6 FLAT GLASS SIZE 2M X 3M

Security Window with Gun port