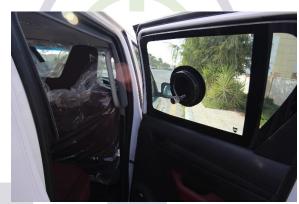

## **PHOTOS**

LEXUS 570 FRONT DOOR LEFT

HILUX REAR DOOR WITH GUNPORT

B6 FLAT GLASS SIZE 2M X 3M

Security Window with Gun port