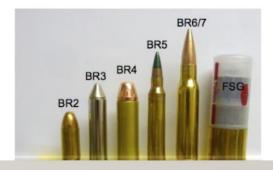

- **Ballistic Protection Levels:** 
  - a. EN 1063 Standard (B4, B6, B7)

b. STANAG 4569 Standard (Level II, III) **BR6 Test Report** RESTRICTED **Test & Evaluation Department Ballistic Testing Laboratory Test Report Ballistic Resistance Test** 39 mm Ballistic Glass EN 1063:2000/ BR6/ 7.62x51mm NATO"DM111" **ELITE Glass Industry / Jordan** KADDB/TEST/KBTF/TR/415/01 This report relates only to the test specimens tested and should not be published or copied or distributed or reissued to any party whatsoever without the prior written permission of King Abdullah II Design and Development Bureau (KADDB). Test & Evaluation Department, Amman | 1190 Jordan , Po box 928125 KADDB/TEST/KBTF/TR/415/01

# BS EN 1063 (2000)

Test & Classification for Ballistic Security Glazing in Buildings

|                                                                                                                                                                                                                                                                                                                                                                                                                                                                                                                                                                                                                                                                                                                                                                                                                                                                                                                                                                                                                                                                                                                                                                                                                                                                                                                                                                                                                                                                                                                                                                                                                                                                                                                                                                                                                                                                                                                                                                                                                                                                                                                                | Class Threat<br>Level | Type of<br>Weapon | Calibre           | Ammunition    | No of<br>Shots | Velocity<br>(m/s) | Test<br>Range<br>(m) | Spacing<br>(mm) |
|--------------------------------------------------------------------------------------------------------------------------------------------------------------------------------------------------------------------------------------------------------------------------------------------------------------------------------------------------------------------------------------------------------------------------------------------------------------------------------------------------------------------------------------------------------------------------------------------------------------------------------------------------------------------------------------------------------------------------------------------------------------------------------------------------------------------------------------------------------------------------------------------------------------------------------------------------------------------------------------------------------------------------------------------------------------------------------------------------------------------------------------------------------------------------------------------------------------------------------------------------------------------------------------------------------------------------------------------------------------------------------------------------------------------------------------------------------------------------------------------------------------------------------------------------------------------------------------------------------------------------------------------------------------------------------------------------------------------------------------------------------------------------------------------------------------------------------------------------------------------------------------------------------------------------------------------------------------------------------------------------------------------------------------------------------------------------------------------------------------------------------|-----------------------|-------------------|-------------------|---------------|----------------|-------------------|----------------------|-----------------|
| The same of the sa | BR1                   | Rifle             | .22 LR            | L/RN          | 3              | 360 +/- 10        | 10                   | 120 +/- 10      |
| F                                                                                                                                                                                                                                                                                                                                                                                                                                                                                                                                                                                                                                                                                                                                                                                                                                                                                                                                                                                                                                                                                                                                                                                                                                                                                                                                                                                                                                                                                                                                                                                                                                                                                                                                                                                                                                                                                                                                                                                                                                                                                                                              | BR2                   | Hand Gun          | 9mm<br>Luger      | FJ1/RN/SC     | 3              | 400 +/- 10        | 5                    | 120 +/- 10      |
| -                                                                                                                                                                                                                                                                                                                                                                                                                                                                                                                                                                                                                                                                                                                                                                                                                                                                                                                                                                                                                                                                                                                                                                                                                                                                                                                                                                                                                                                                                                                                                                                                                                                                                                                                                                                                                                                                                                                                                                                                                                                                                                                              | BR3                   | Hand Gun          | .357<br>Magnum    | FJ1/CB/SC     | 3              | 430 +/- 10        | 5                    | 120 +/- 10      |
| 1                                                                                                                                                                                                                                                                                                                                                                                                                                                                                                                                                                                                                                                                                                                                                                                                                                                                                                                                                                                                                                                                                                                                                                                                                                                                                                                                                                                                                                                                                                                                                                                                                                                                                                                                                                                                                                                                                                                                                                                                                                                                                                                              | BR4                   | Hand Gun          | .44 Rem<br>Magnum | FJ2/FN/SC     | 3              | 440 +/- 10        | 5                    | 120 +/- 10      |
| -                                                                                                                                                                                                                                                                                                                                                                                                                                                                                                                                                                                                                                                                                                                                                                                                                                                                                                                                                                                                                                                                                                                                                                                                                                                                                                                                                                                                                                                                                                                                                                                                                                                                                                                                                                                                                                                                                                                                                                                                                                                                                                                              | BR5                   | Rifle             | 5.56x45           | FJ2/PB/ SCP 1 | 3              | 950 +/- 10        | 10                   | 120 +/- 10      |
|                                                                                                                                                                                                                                                                                                                                                                                                                                                                                                                                                                                                                                                                                                                                                                                                                                                                                                                                                                                                                                                                                                                                                                                                                                                                                                                                                                                                                                                                                                                                                                                                                                                                                                                                                                                                                                                                                                                                                                                                                                                                                                                                | BR6                   | Rifle             | 7.62x51           | FJ1/PB/SC     | 3              | 830 +/- 10        | 10                   | 120 +/- 10      |
| TI                                                                                                                                                                                                                                                                                                                                                                                                                                                                                                                                                                                                                                                                                                                                                                                                                                                                                                                                                                                                                                                                                                                                                                                                                                                                                                                                                                                                                                                                                                                                                                                                                                                                                                                                                                                                                                                                                                                                                                                                                                                                                                                             | BR7                   | Rifle             | 7.62x51           | FJ2/PB/ HC 1  | 3              | 820 +/- 10        | 10                   | 120 +/- 10      |
|                                                                                                                                                                                                                                                                                                                                                                                                                                                                                                                                                                                                                                                                                                                                                                                                                                                                                                                                                                                                                                                                                                                                                                                                                                                                                                                                                                                                                                                                                                                                                                                                                                                                                                                                                                                                                                                                                                                                                                                                                                                                                                                                | SG1                   | Shot Gun          | 12/70             | Solid Slug 3  | 1              | 420 +/- 20        | 10                   |                 |
|                                                                                                                                                                                                                                                                                                                                                                                                                                                                                                                                                                                                                                                                                                                                                                                                                                                                                                                                                                                                                                                                                                                                                                                                                                                                                                                                                                                                                                                                                                                                                                                                                                                                                                                                                                                                                                                                                                                                                                                                                                                                                                                                | SG2                   | Shot Gun          | 12/70             | Solid Slug 3  | 3              | 420 +/- 20        | 10                   | 125 +/- 10      |