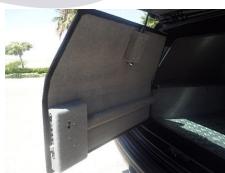

## **PHOTOS**

LEXUS 570 FRONT DOOR LEFT

HILUX REAR DOOR WITH GUNPORT

B6 FLAT GLASS SIZE 2M X 3M

Security Window with Gun port