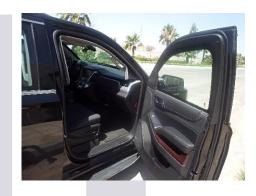

## **PHOTOS**

LEXUS 570 FRONT DOOR LEFT

HILUX REAR DOOR WITH GUNPORT

B6 FLAT GLASS SIZE 2M X 3M

Security Window with Gun port